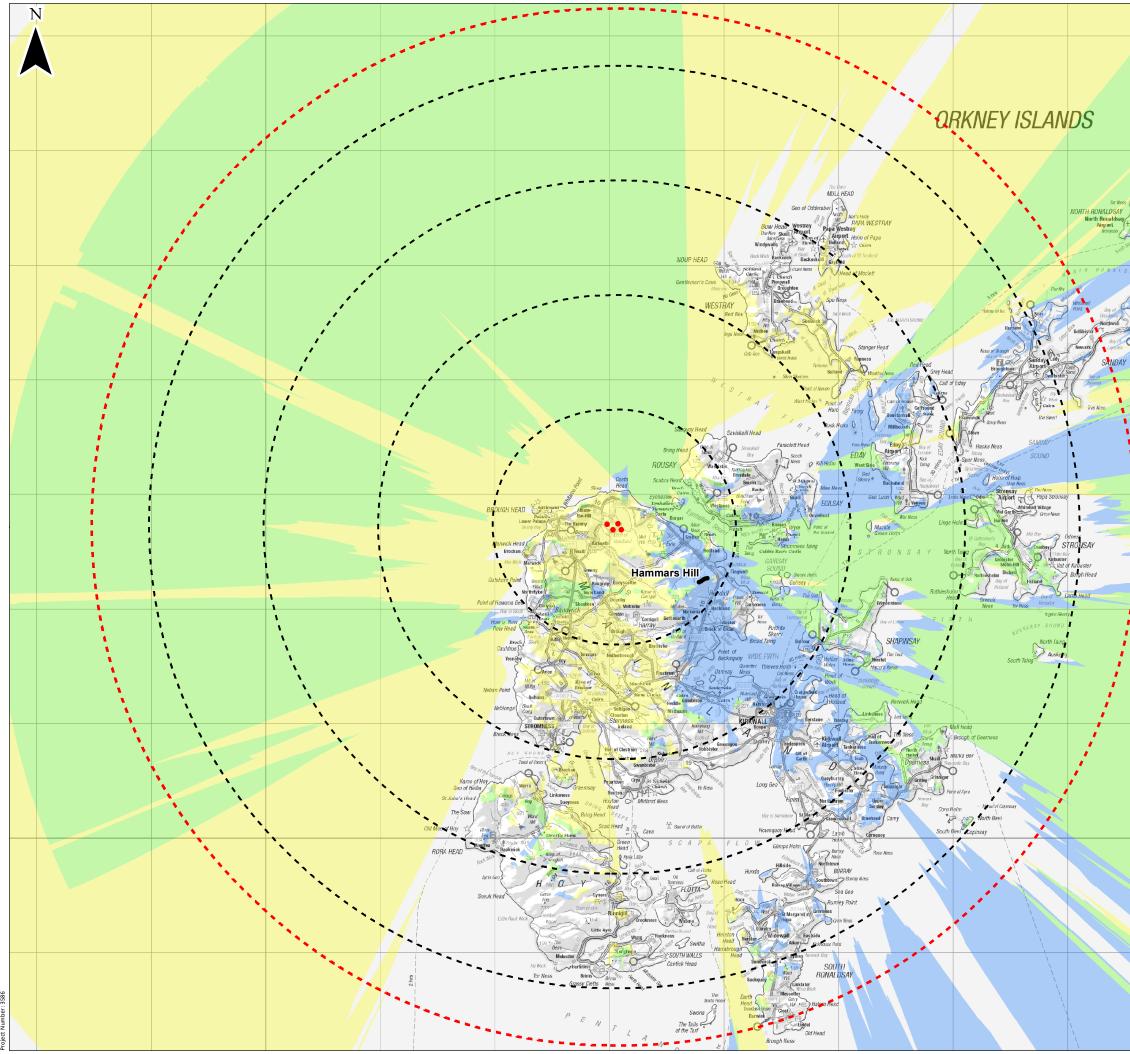

|                                   |                      | 1                                  |                   |                                       |                     |
|-----------------------------------|----------------------|------------------------------------|-------------------|---------------------------------------|---------------------|
|                                   |                      | КЕҮ                                |                   |                                       |                     |
|                                   |                      | Pro                                | posed Turbine     | 9                                     |                     |
|                                   |                      | 10km Radii                         |                   |                                       |                     |
|                                   |                      | 45 km LVIA Study Area              |                   |                                       |                     |
|                                   |                      | Cumulative Wind Farm Status        |                   |                                       |                     |
|                                   |                      | Operational                        |                   |                                       |                     |
| Seat Ski                          | rry<br>of Sinsuss    | Nisthill Theoretically Visible     |                   |                                       |                     |
| Linklet Bay                       | nnis Head            | Hammers Hill Theoretically Visible |                   |                                       |                     |
| Binde's Ness                      |                      | Combined Theoretical Visibility    |                   |                                       |                     |
| FIRTH                             |                      |                                    | inbilled fileon   |                                       |                     |
| oits Ness                         |                      |                                    |                   |                                       |                     |
| th Loch<br>tan<br>Scuthvie<br>Bay |                      |                                    |                   |                                       |                     |
| Ness                              | AT POINT             |                                    |                   |                                       |                     |
|                                   |                      |                                    |                   |                                       |                     |
|                                   |                      |                                    |                   |                                       |                     |
|                                   |                      |                                    |                   |                                       |                     |
|                                   |                      |                                    |                   |                                       |                     |
|                                   |                      |                                    |                   |                                       |                     |
|                                   |                      |                                    |                   |                                       |                     |
|                                   |                      |                                    |                   |                                       |                     |
|                                   |                      |                                    |                   |                                       |                     |
|                                   |                      |                                    |                   |                                       |                     |
|                                   |                      |                                    |                   |                                       |                     |
|                                   |                      |                                    |                   |                                       |                     |
|                                   |                      |                                    |                   |                                       |                     |
|                                   |                      | H. Hill Blade tip:                 | 67m               |                                       |                     |
|                                   |                      | Nisthill Blade tip:<br>DTM:        | 180m<br>OS T5 DTM | Observer height:<br>Surface features: | 2m<br>Excluded      |
|                                   |                      | DTM resolution:                    | 10m               | Earth curvature:                      | Included            |
|                                   |                      | 0 8.5 17                           |                   |                                       |                     |
|                                   | Scale 1:330,000 @ A3 |                                    |                   |                                       |                     |
|                                   |                      |                                    |                   |                                       |                     |
|                                   |                      |                                    |                   |                                       |                     |
|                                   |                      |                                    |                   |                                       |                     |
|                                   |                      | Nisthill Wind Farm                 |                   |                                       |                     |
|                                   |                      | EIA Report                         |                   |                                       |                     |
|                                   |                      |                                    |                   | Fig<br>Cumulative Z                   | ure 6.14<br>TV with |
|                                   |                      |                                    | opei              | rational Hamn                         | nars Hill           |
|                                   |                      | Date: 31/05/2022                   | Drawn by: SH      | Checked by: JP                        | ersion: V1          |