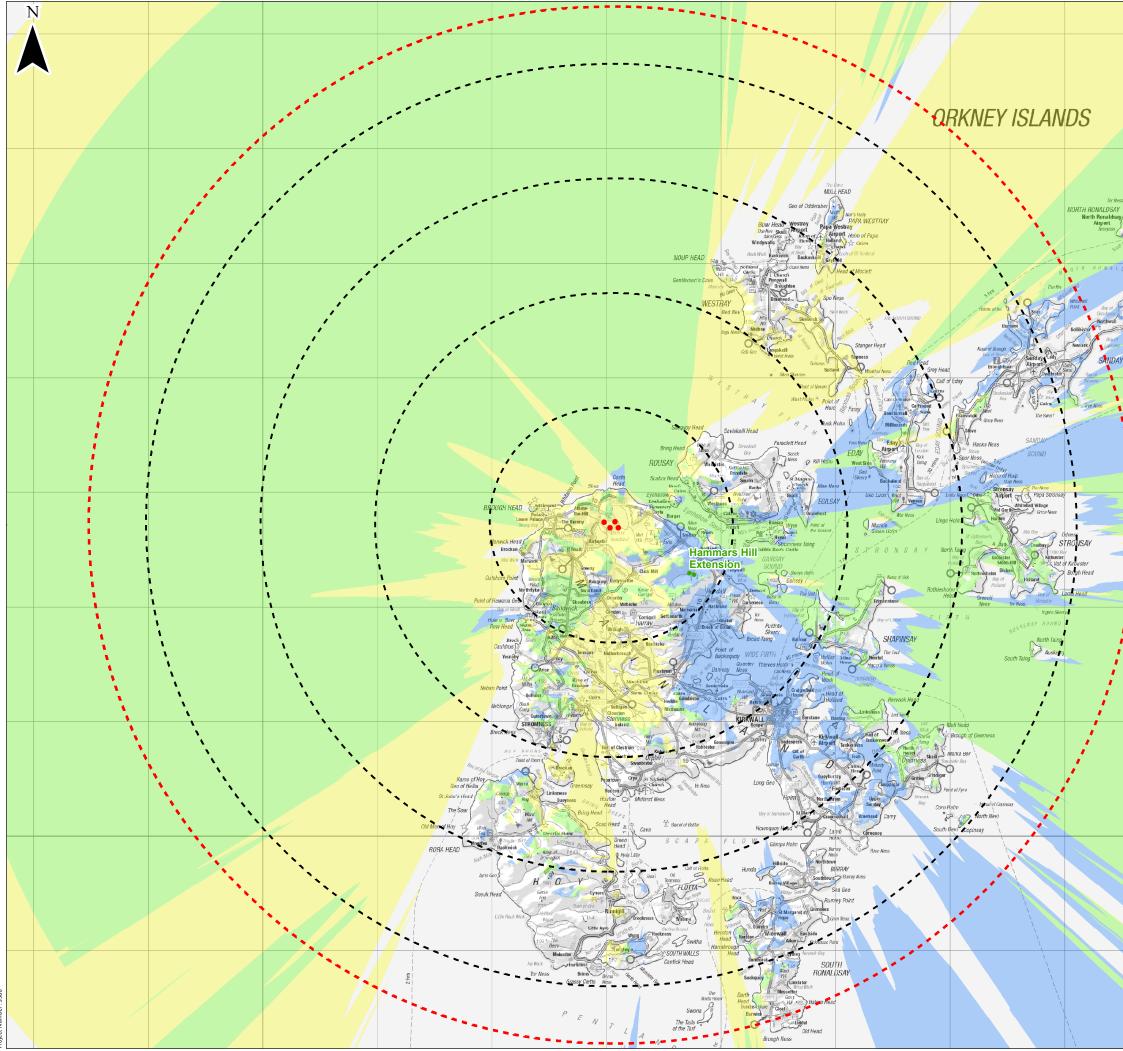

|                                           |                         | KEY                                                  |                         |                                       |                |
|-------------------------------------------|-------------------------|------------------------------------------------------|-------------------------|---------------------------------------|----------------|
|                                           |                         | • •                                                  | Proposed Turb           | nine                                  |                |
|                                           |                         |                                                      |                         |                                       |                |
|                                           |                         | 10km Radii                                           |                         |                                       |                |
|                                           |                         |                                                      | 5 km LVIA Stu           |                                       |                |
|                                           |                         |                                                      | Wind Farm S             | tatus                                 |                |
| Seal Ska                                  | my                      |                                                      | Consented               |                                       |                |
|                                           | of Suisuss<br>nnis Head |                                                      | listhill Theore         | etically Visible                      |                |
| Linklet Bay                               |                         |                                                      | lammers Hill<br>/isible | Extension Theoret                     | tically        |
| om Ness                                   |                         | c c                                                  | Combined The            | oretical Visibility                   |                |
| Y FIRTH                                   |                         |                                                      |                         |                                       |                |
| th Loch<br>ttan                           |                         |                                                      |                         |                                       |                |
| Scuthwie<br>Bay                           | WIT POINT               |                                                      |                         |                                       |                |
| 11655                                     |                         |                                                      |                         |                                       |                |
| en el |                         |                                                      |                         |                                       |                |
|                                           |                         |                                                      |                         |                                       |                |
|                                           |                         |                                                      |                         |                                       |                |
|                                           |                         |                                                      |                         |                                       |                |
|                                           |                         |                                                      |                         |                                       |                |
|                                           |                         |                                                      |                         |                                       |                |
|                                           |                         |                                                      |                         |                                       |                |
|                                           |                         |                                                      |                         |                                       |                |
|                                           |                         |                                                      |                         |                                       |                |
|                                           |                         |                                                      |                         |                                       |                |
|                                           |                         |                                                      |                         |                                       |                |
|                                           |                         |                                                      |                         |                                       |                |
|                                           |                         | H. H. Ext. Blade t                                   |                         |                                       |                |
|                                           |                         | Nisthill Blade tip<br>DTM:                           | OS T5 DTM               | Observer height:<br>Surface features: | 2m<br>Excluded |
|                                           |                         | DTM resolution:                                      | 10m                     | Earth curvature:                      | Included       |
|                                           |                         | 0                                                    | 8                       | 3.5                                   | 17<br>km       |
|                                           | Scale 1:330,000 @ A3    |                                                      |                         |                                       |                |
|                                           |                         |                                                      |                         |                                       |                |
|                                           |                         |                                                      |                         |                                       |                |
|                                           |                         |                                                      |                         |                                       |                |
|                                           |                         |                                                      |                         |                                       |                |
|                                           |                         | Nisthill Wind Farm<br>EIA Report                     |                         |                                       |                |
|                                           |                         | Figure 6.17                                          |                         |                                       |                |
|                                           |                         | Cumulative ZTV with consented Hammars Hill Extension |                         |                                       |                |
|                                           |                         | Date: 31/05/2022                                     | Drawn by: SH            |                                       | Version: V1    |
|                                           |                         | 51/05/2022                                           | 110                     | JF                                    | V T            |