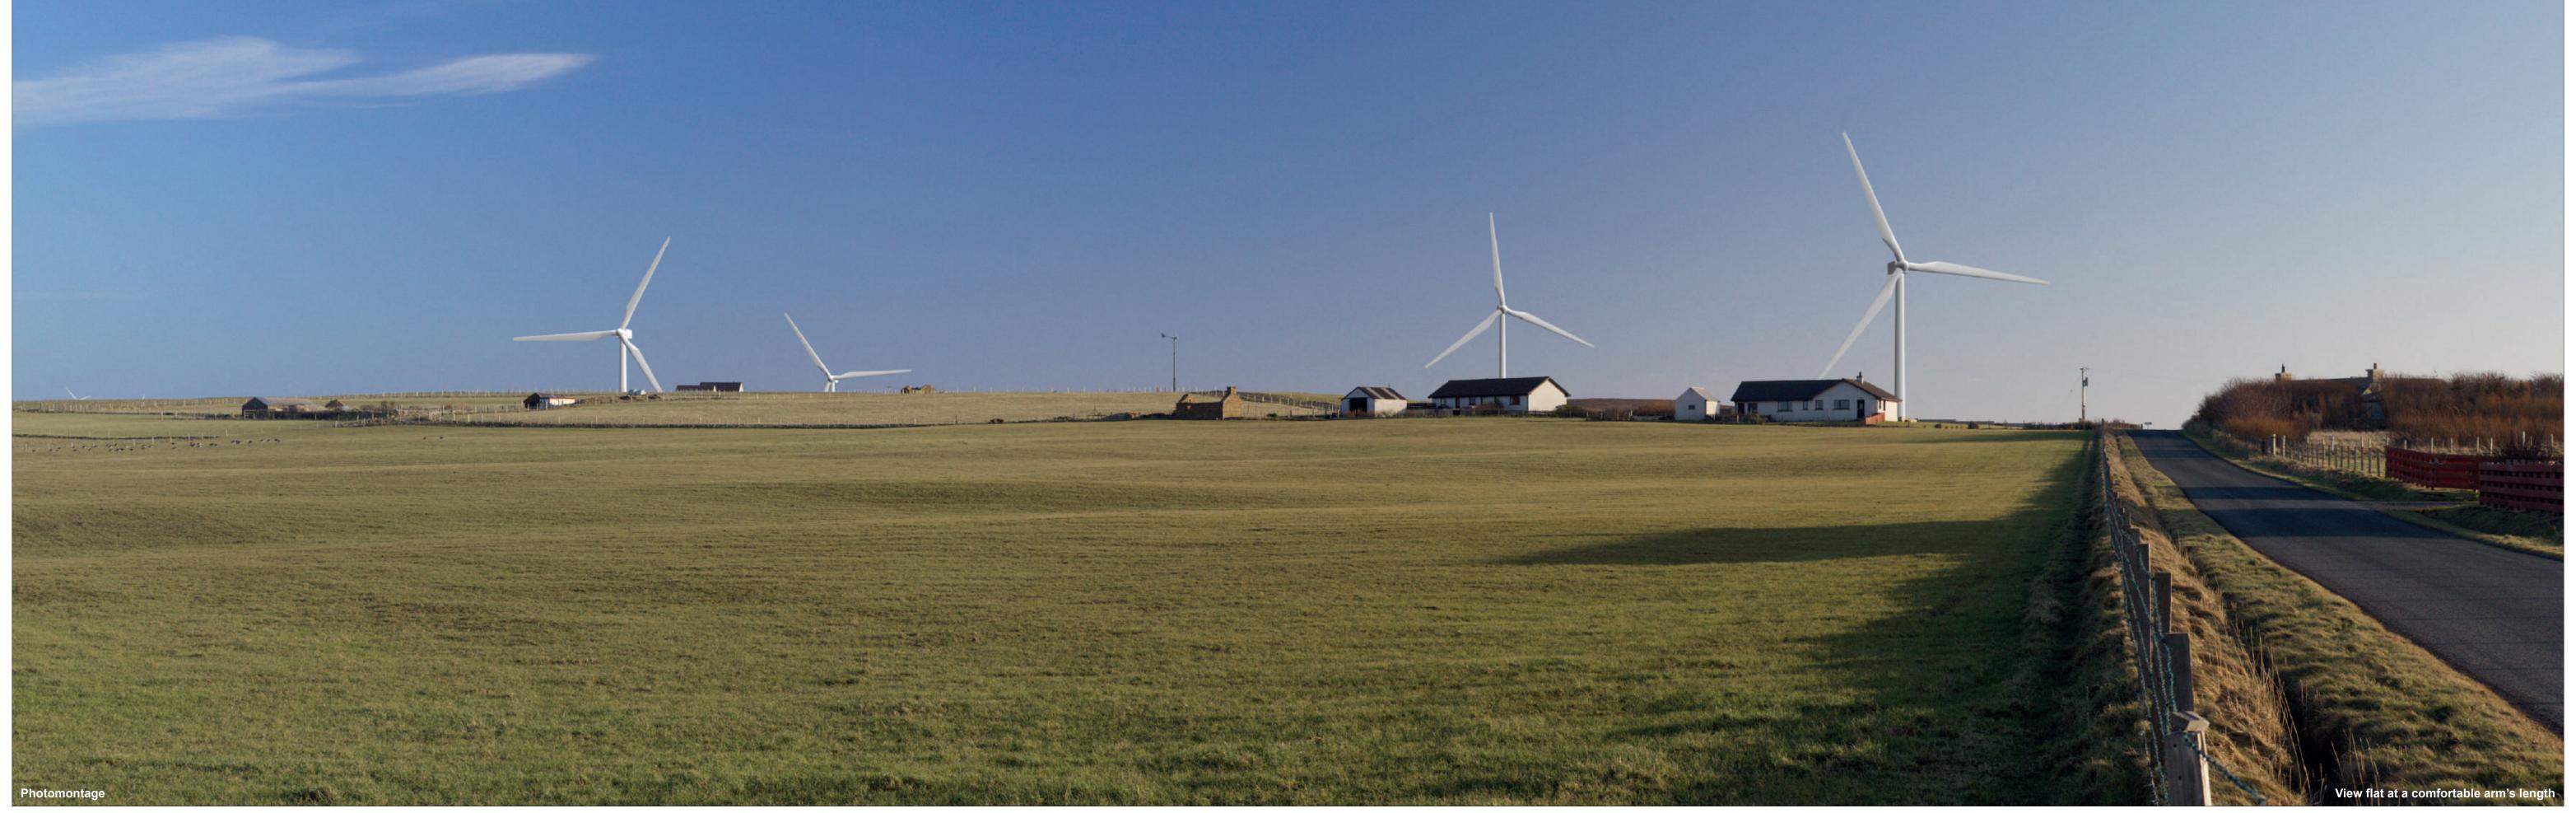

Direction of view: Nearest turbine:

1.384 km

Camera height:

1.5 m AGL 18/05/2022, 21:18 Date and time:

Direction of view: Nearest turbine:

1.384 km

Camera height: Date and time:

1.5 m AGL 18/05/2022, 21:18

OS reference: Eye level: Direction of view: Nearest turbine:

Camera height:

1.5 m AGL 18/05/2022, 21:18

OS reference: Eye level: Direction of view: Nearest turbine:

329328 E 1029601 N 51.4 m AOD 1.384 km

Horizontal field of view: Principal distance Paper size: