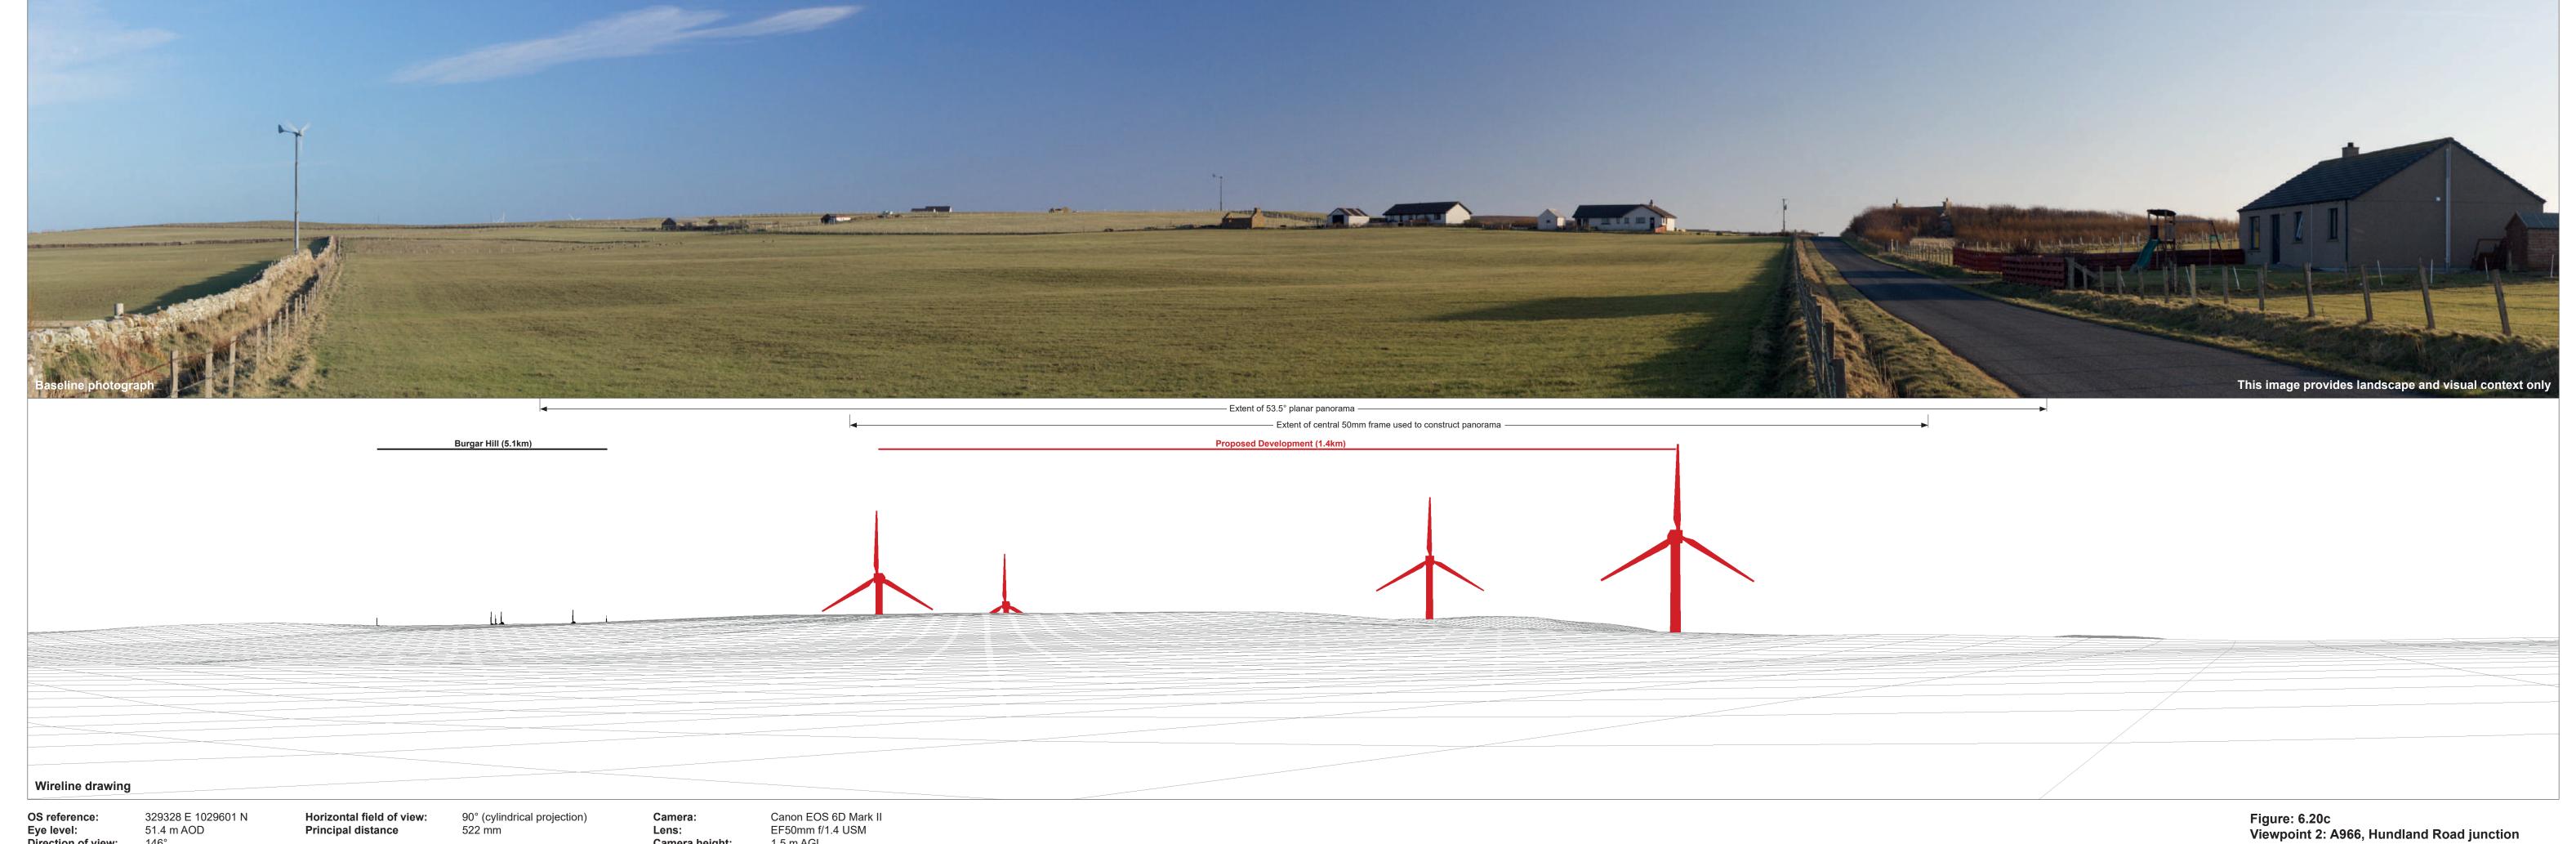

Direction of view: Nearest turbine:

1.384 km

Camera height:

1.5 m AGL 18/05/2022, 21:18 Date and time:

Direction of view: Nearest turbine:

1.384 km

Camera height: Date and time:

1.5 m AGL 18/05/2022, 21:18

OS reference: Eye level: Direction of view: Nearest turbine:

Camera height:

1.5 m AGL 18/05/2022, 21:18

OS reference: Eye level: Direction of view: Nearest turbine:

329328 E 1029601 N 51.4 m AOD 1.384 km

Horizontal field of view: Principal distance Paper size:

53.5° (planar projection) 812.5 mm 841 x 297 mm (half A1) Correct printed image size: 820 x 260 mm

Lens:

Canon EOS 5D Mark II EF50mm f/1.4 USM Camera height: 1.5 m AGL 18/05/2022, 21:18 Date and time:

Figure: 6.20i Viewpoint 2: A966, Hundland Road junction