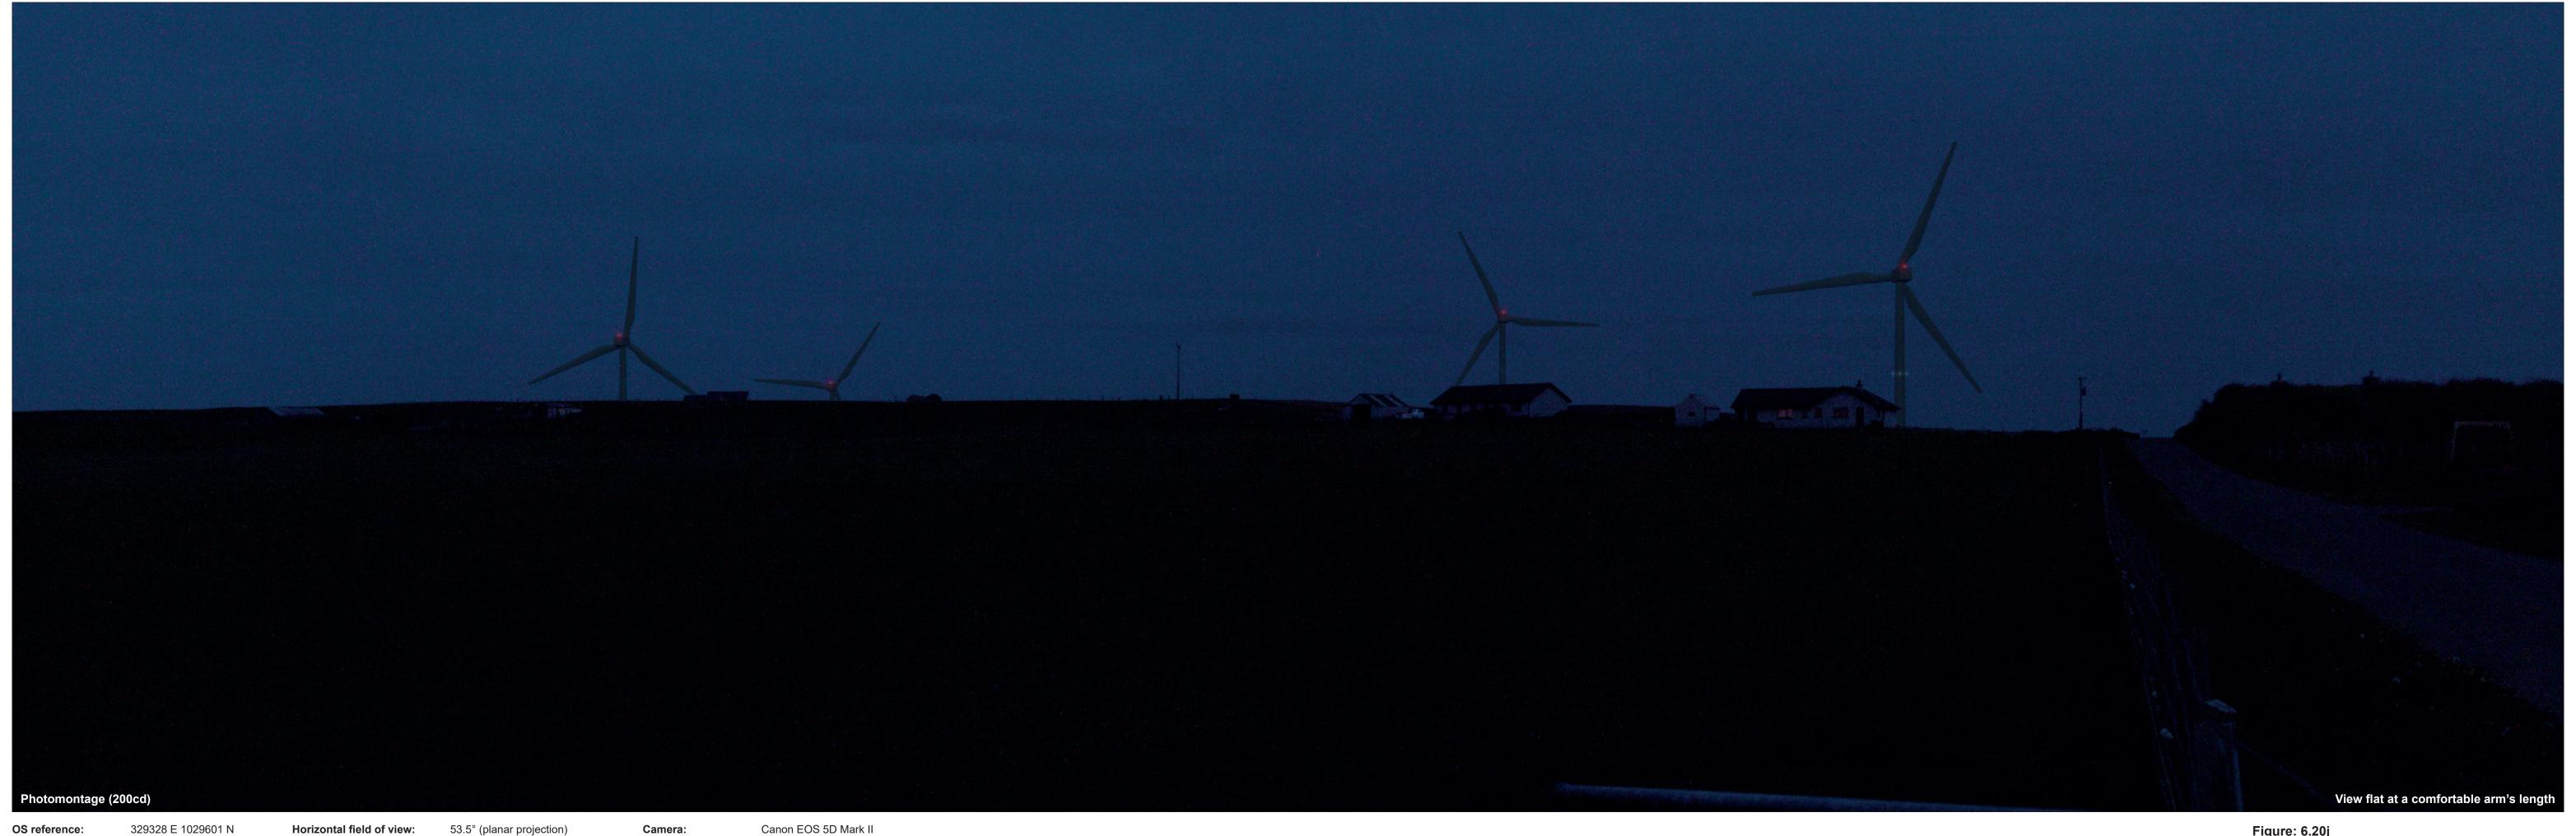

OS reference: Eye level: Direction of view: Nearest turbine:

51.4 m AOD 1.384 km

Horizontal field of view: Principal distance Paper size:

53.5° (planar projection) 812.5 mm 841 x 297 mm (half A1) Correct printed image size: 820 x 260 mm

Camera: Lens: Camera height: Date and time:

Canon EOS 5D Mark II EF50mm f/1.4 USM 1.5 m AGL 18/05/2022, 21:18

Figure: 6.20j Viewpoint 2: A966, Hundland Road junction