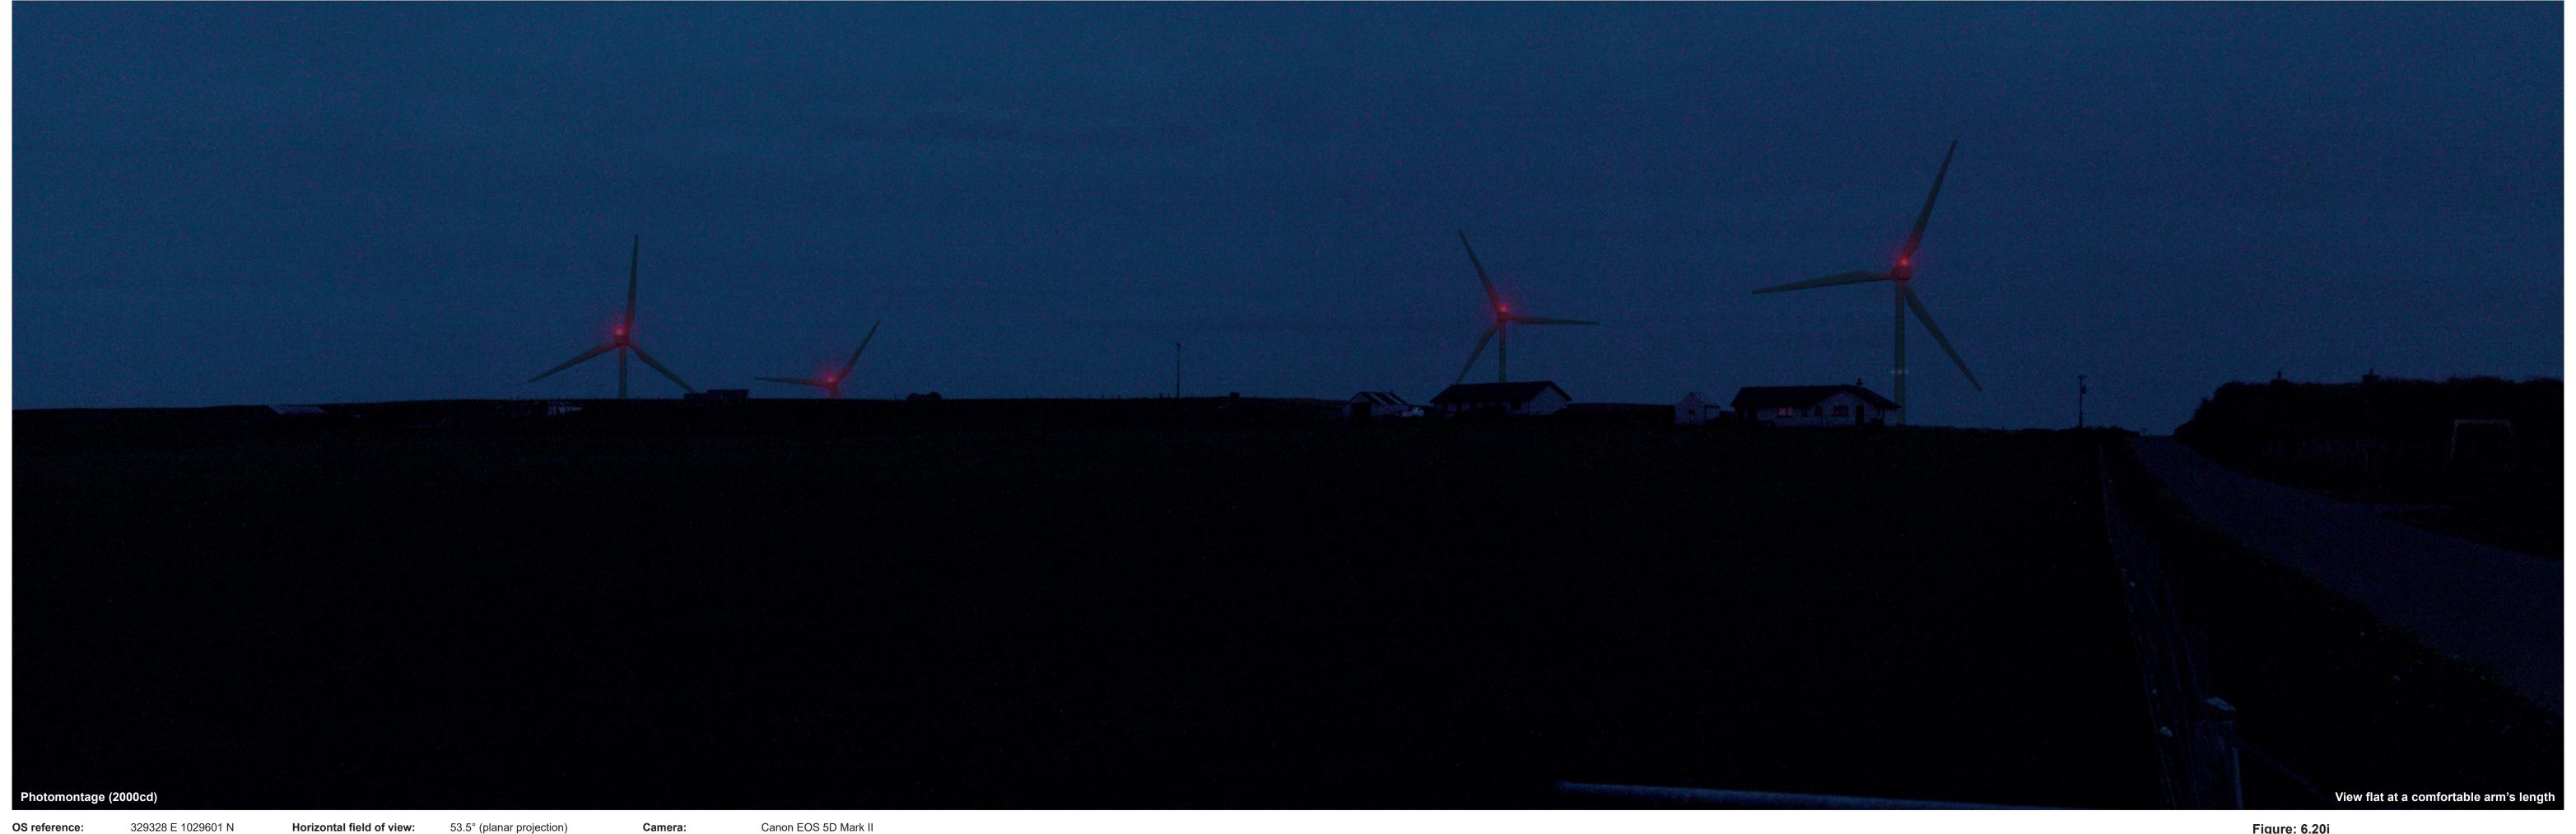

Direction of view: Nearest turbine:

1.384 km

Camera height:

1.5 m AGL 18/05/2022, 21:18 Date and time:

Direction of view: Nearest turbine:

1.384 km

Camera height: Date and time:

1.5 m AGL 18/05/2022, 21:18

OS reference: Eye level: Direction of view: Nearest turbine:

Camera height:

1.5 m AGL 18/05/2022, 21:18

OS reference: Eye level: Direction of view: Nearest turbine:

329328 E 1029601 N 51.4 m AOD 1.384 km

Horizontal field of view: Principal distance Paper size:

53.5° (planar projection) 812.5 mm 841 x 297 mm (half A1) Correct printed image size: 820 x 260 mm

Lens:

Canon EOS 5D Mark II EF50mm f/1.4 USM Camera height: 1.5 m AGL 18/05/2022, 21:18 Date and time:

Figure: 6.20i Viewpoint 2: A966, Hundland Road junction