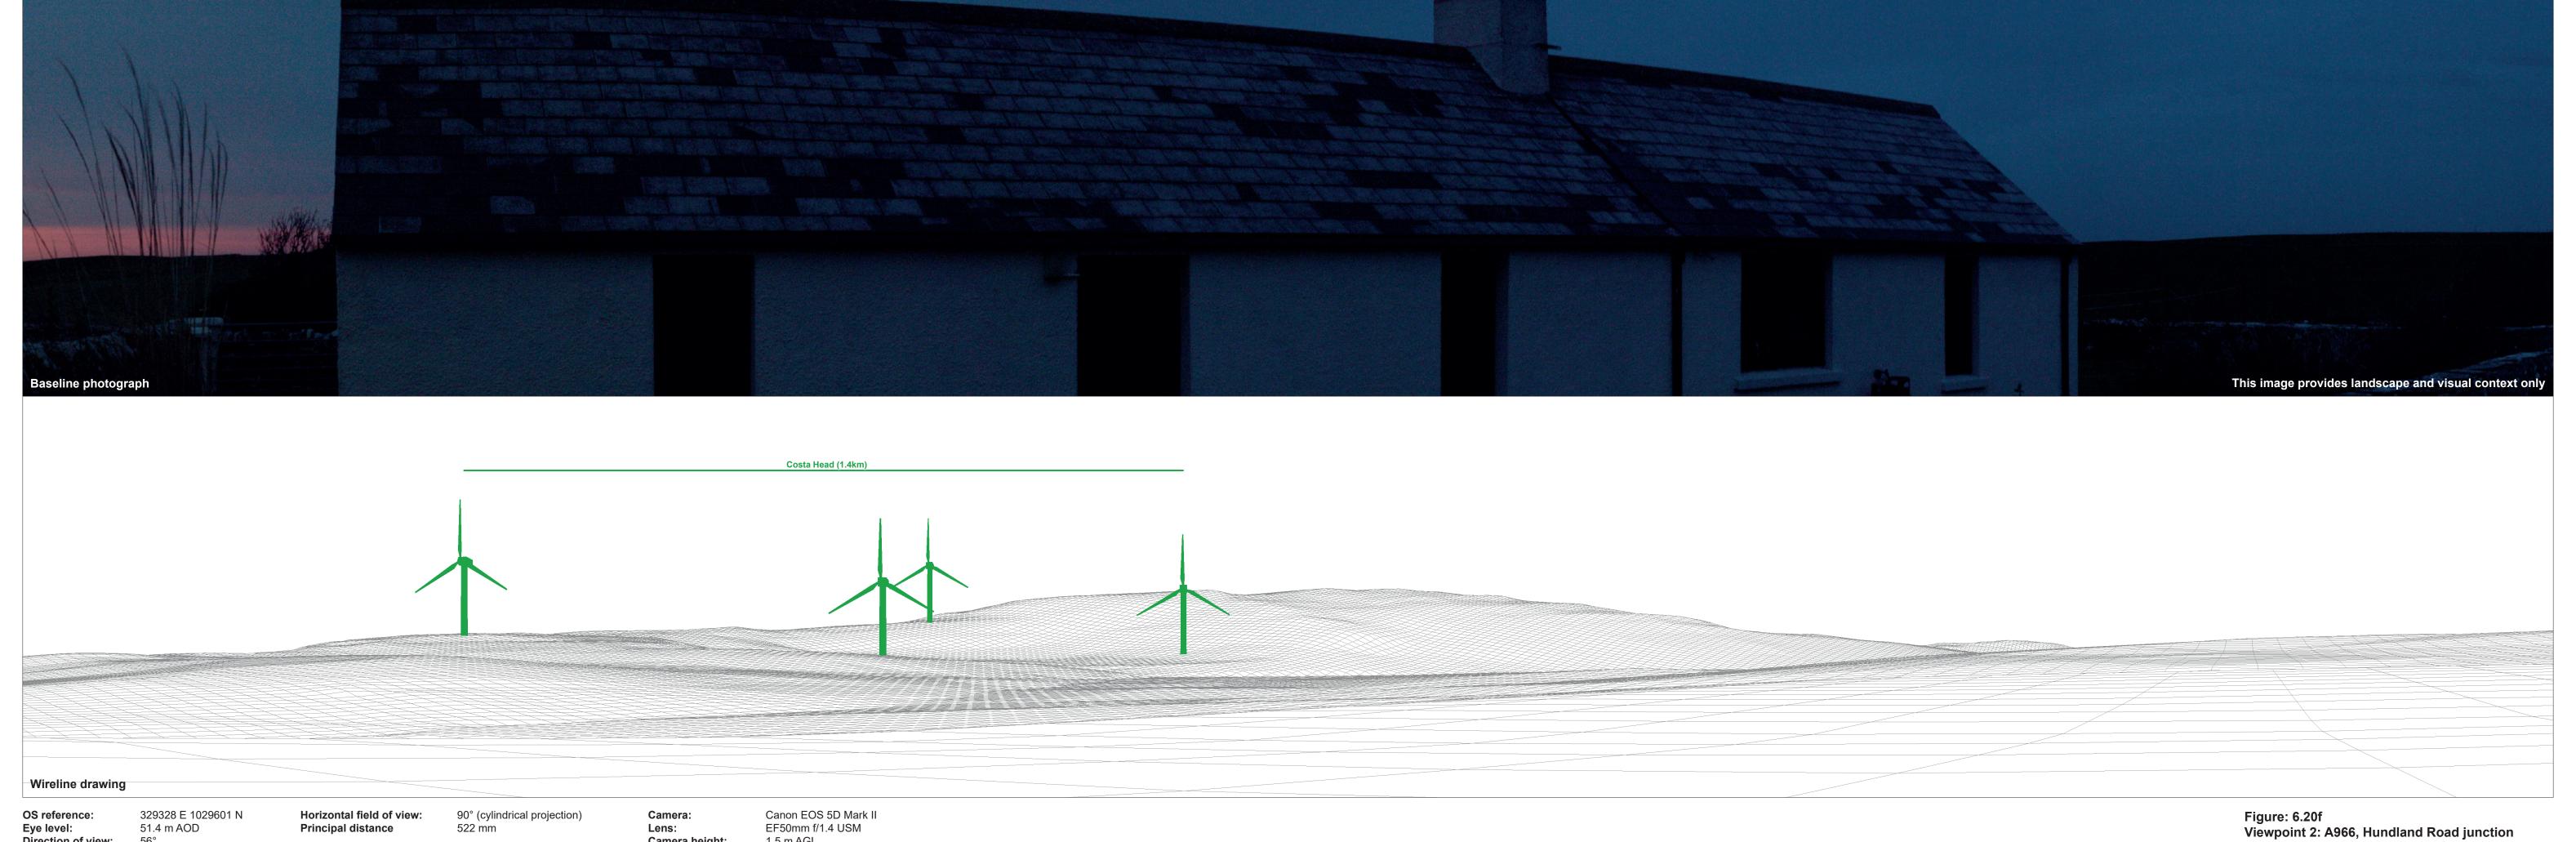

OS reference: Eye level: Direction of view: Nearest turbine:

Camera height:

1.5 m AGL 18/05/2022, 21:18

OS reference: Eye level: Direction of view: Nearest turbine:

329328 E 1029601 N 51.4 m AOD 1.384 km

Horizontal field of view: Principal distance Paper size:

53.5° (planar projection) 812.5 mm 841 x 297 mm (half A1) Correct printed image size: 820 x 260 mm

Lens:

Canon EOS 5D Mark II EF50mm f/1.4 USM Camera height: 1.5 m AGL 18/05/2022, 21:18 Date and time:

Figure: 6.20i Viewpoint 2: A966, Hundland Road junction