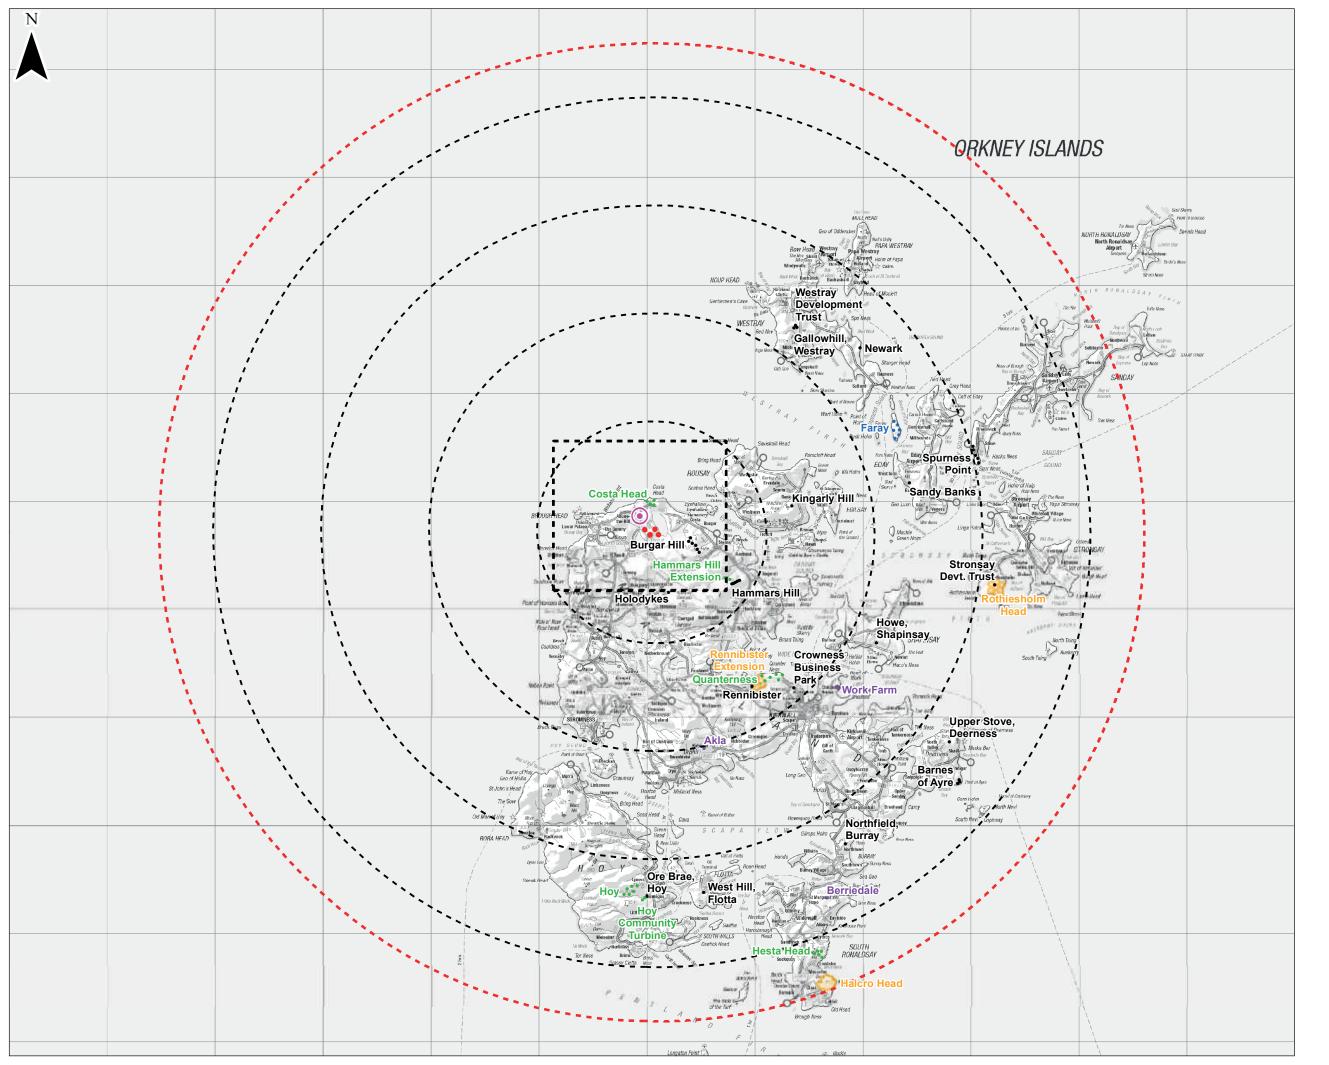

Eye level: Direction of view: Nearest turbine:

329328 E 1029601 N 51.4 m AOD

Horizontal field of view: Principal distance

Camera height:

Canon EOS 6D Mark II EF50mm f/1.4 USM 1.5 m AGL 01/03/2022, 16:14 Date and time:



Eye level: Direction of view: Nearest turbine:

1.384 km

Lens: Camera height:

1.5 m AGL 01/03/2022, 16:14 Date and time:



Camera height:

1.5 m AGL 01/03/2022, 16:14



OS reference: Eye level: Direction of view:

329328 E 1029601 N 51.4 m AOD

Horizontal field of view: 53.5° (planar projection)

Principal distance 812.5 mm

Paper size: 841 x 297 mm (half A1)

Correct printed image size: 820 x 260 mm

Canon EOS 6D Mark II EF50mm f/1.4 USM 1.5 m AGL 01/03/2022, 16:14 Camera: Lens: Camera height: Date and time:



Direction of view: Nearest turbine:

1.384 km