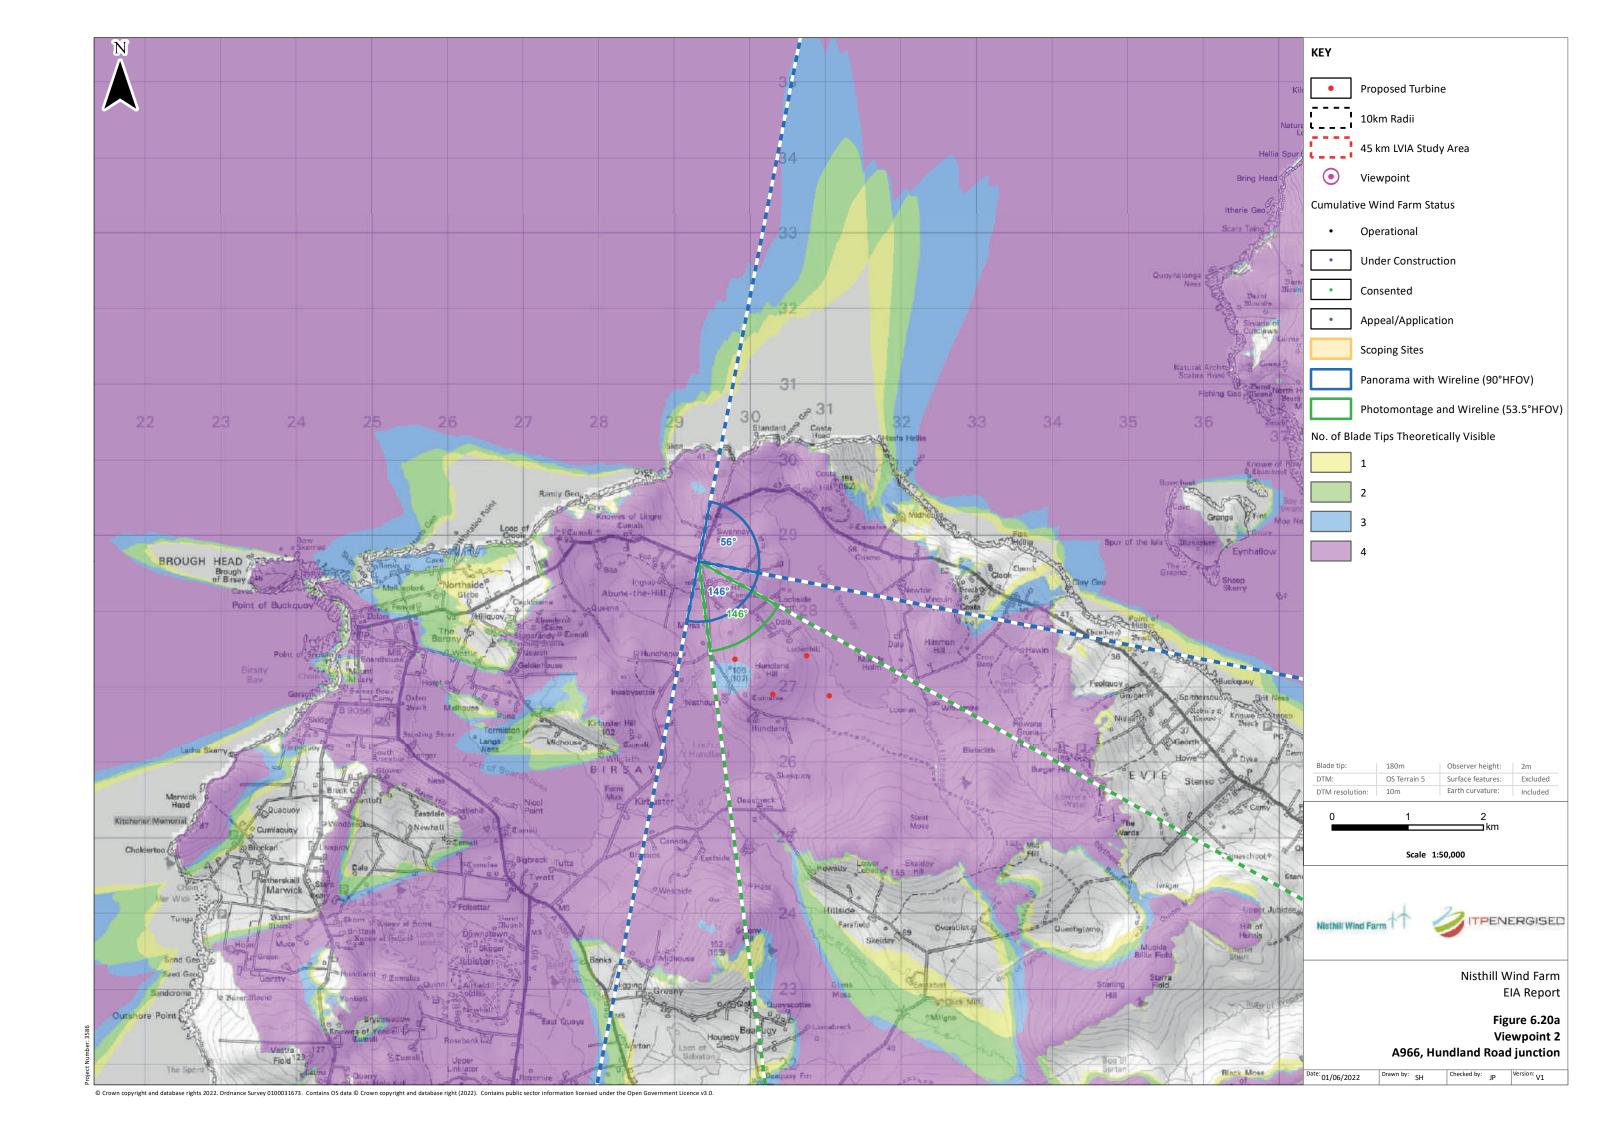

Eye level: Direction of view: Nearest turbine:

329328 E 1029601 N 51.4 m AOD

Horizontal field of view: Principal distance

Camera height:

Canon EOS 6D Mark II EF50mm f/1.4 USM 1.5 m AGL 01/03/2022, 16:14 Date and time:



Eye level: Direction of view: Nearest turbine:

1.384 km

Lens: Camera height:

1.5 m AGL 01/03/2022, 16:14 Date and time:



Camera height:

1.5 m AGL 01/03/2022, 16:14



OS reference: Eye level: Direction of view:

329328 E 1029601 N 51.4 m AOD

Horizontal field of view: 53.5° (planar projection)

Principal distance 812.5 mm

Paper size: 841 x 297 mm (half A1)

Correct printed image size: 820 x 260 mm

Canon EOS 6D Mark II EF50mm f/1.4 USM 1.5 m AGL 01/03/2022, 16:14 Camera: Lens: Camera height: Date and time:



Direction of view: Nearest turbine:

1.384 km

Ca