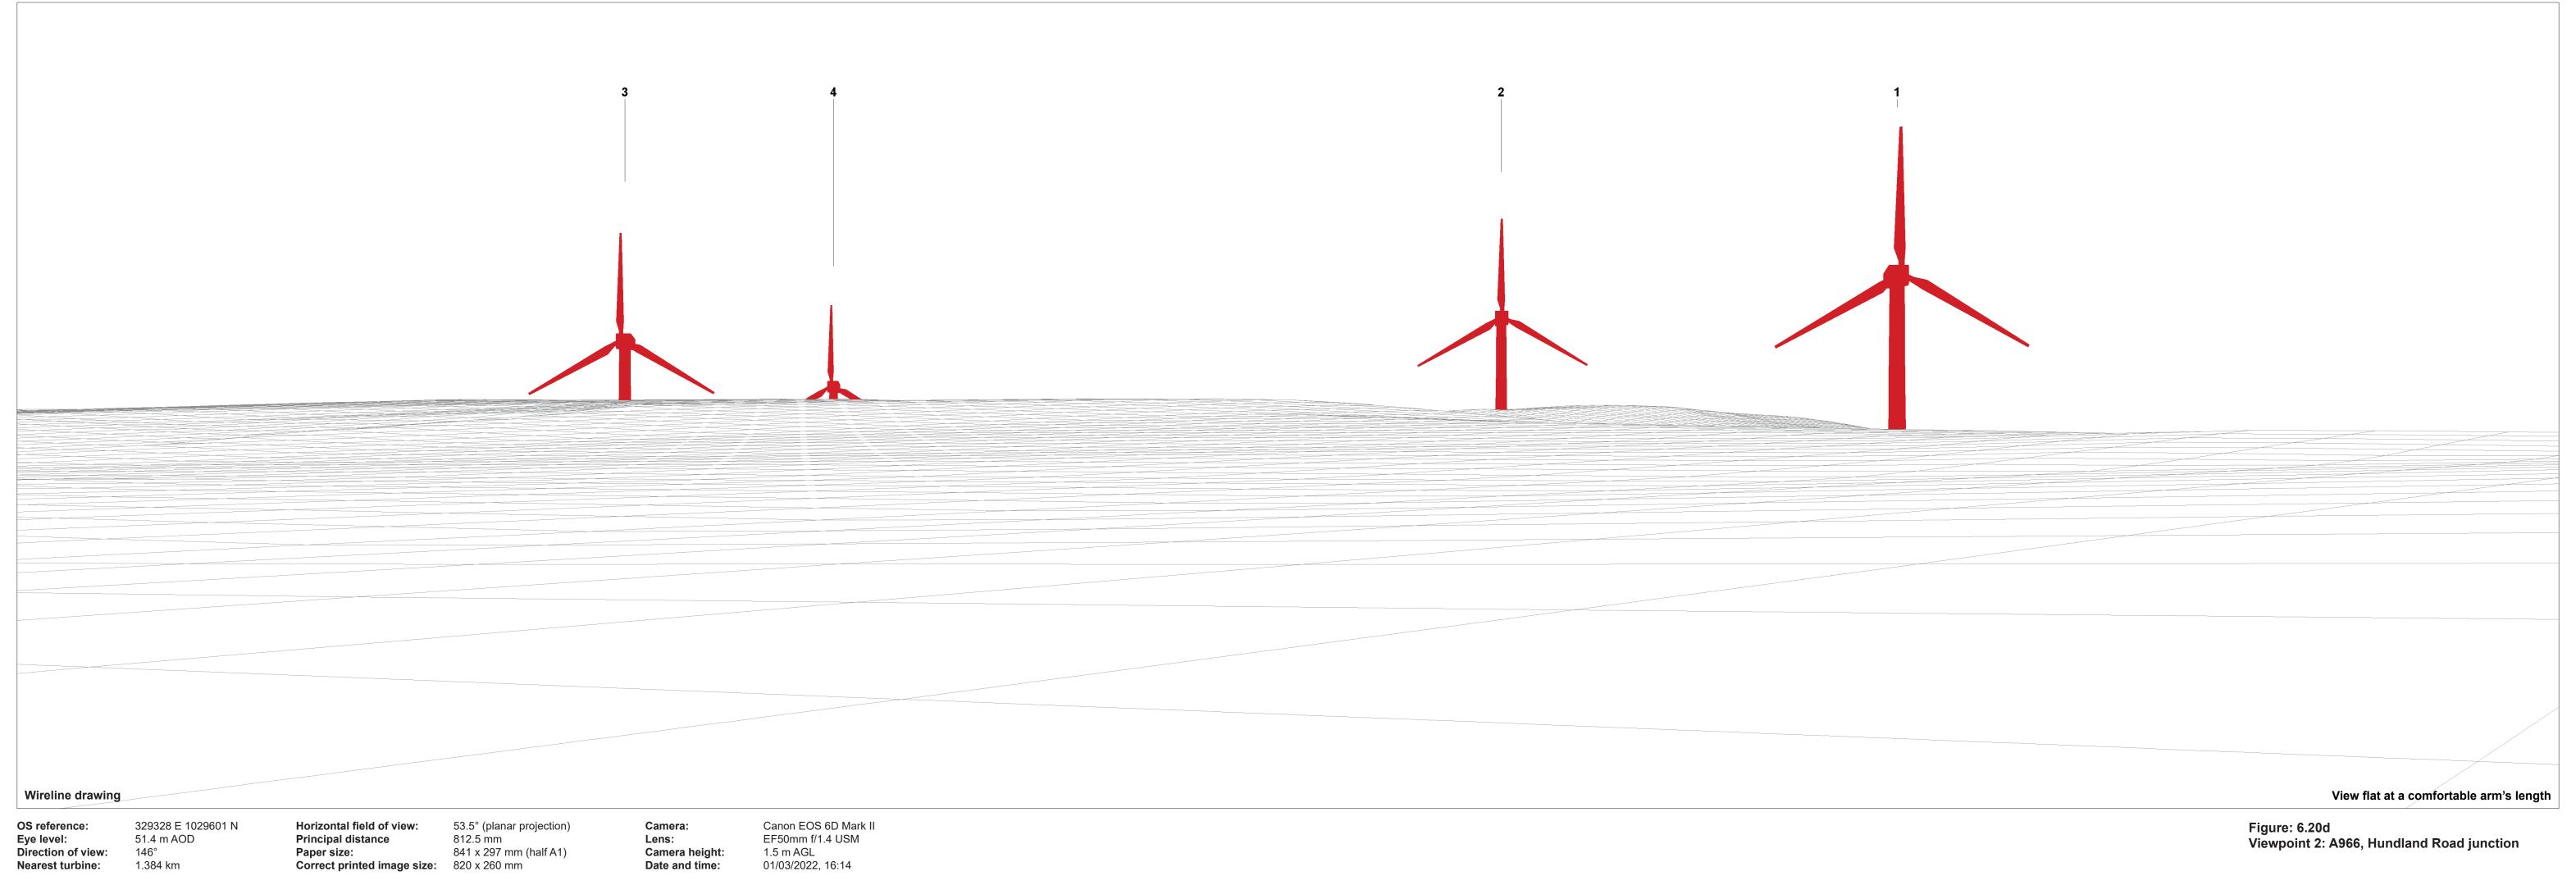

Eye level: Direction of view: Nearest turbine:

329328 E 1029601 N 51.4 m AOD

Horizontal field of view: Principal distance

Camera height:

Canon EOS 6D Mark II EF50mm f/1.4 USM 1.5 m AGL 01/03/2022, 16:14 Date and time:

Eye level: Direction of view: Nearest turbine:

1.384 km

Lens: Camera height:

1.5 m AGL 01/03/2022, 16:14 Date and time:

Camera height:

1.5 m AGL 01/03/2022, 16:14

OS reference: Eye level: Direction of view:

329328 E 1029601 N 51.4 m AOD

Horizontal field of view: 53.5° (planar projection)

Principal distance 812.5 mm

Paper size: 841 x 297 mm (half A1)

Correct printed image size: 820 x 260 mm

Canon EOS 6D Mark II EF50mm f/1.4 USM 1.5 m AGL 01/03/2022, 16:14 Camera: Lens: Camera height: Date and time: