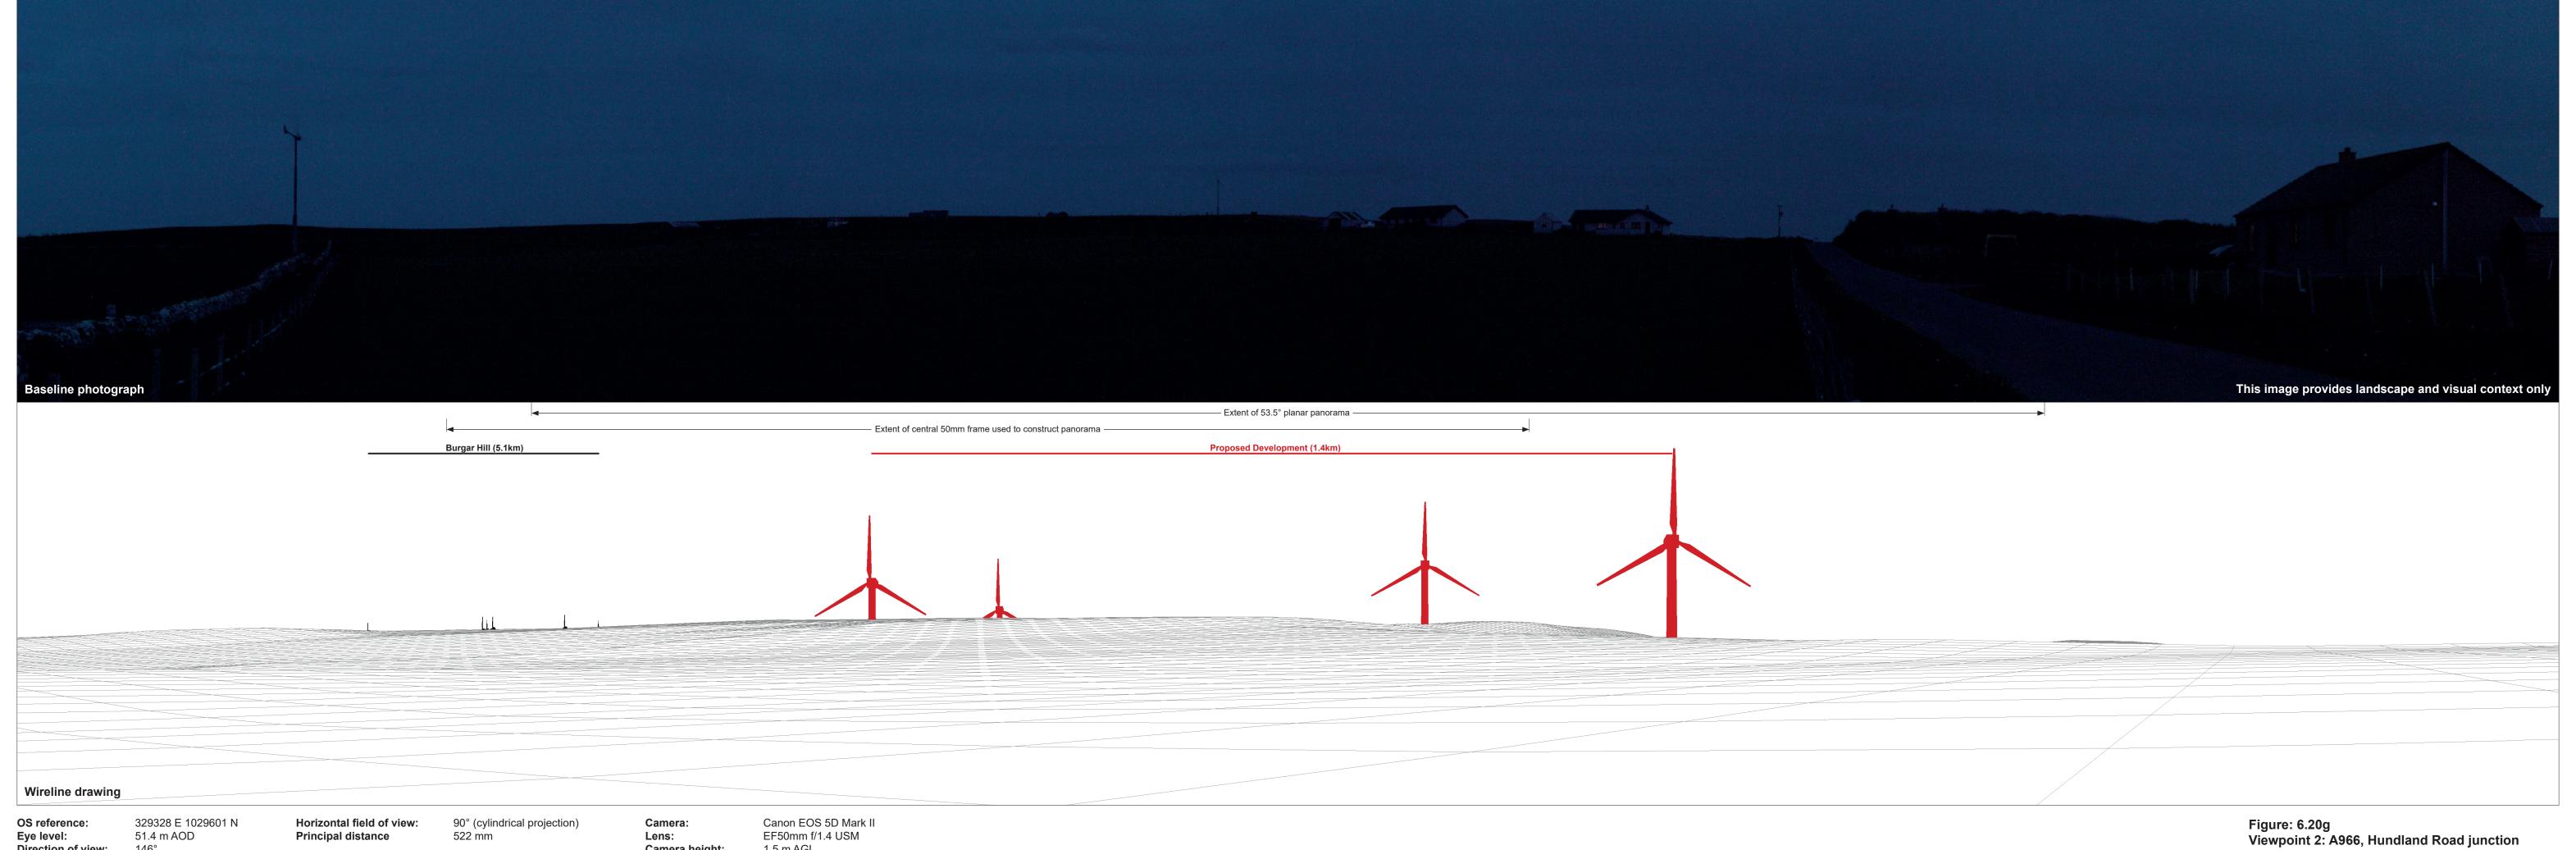

OS reference: Eye level: Direction of view: Nearest turbine:

51.4 m AOD 1.384 km

Horizontal field of view: Principal distance Paper size:

53.5° (planar projection) 812.5 mm 841 x 297 mm (half A1) Correct printed image size: 820 x 260 mm

Camera: Lens: Camera height: Date and time:

Canon EOS 5D Mark II EF50mm f/1.4 USM 1.5 m AGL 18/05/2022, 21:18

Figure: 6.20j Viewpoint 2: A966, Hundland Road junction