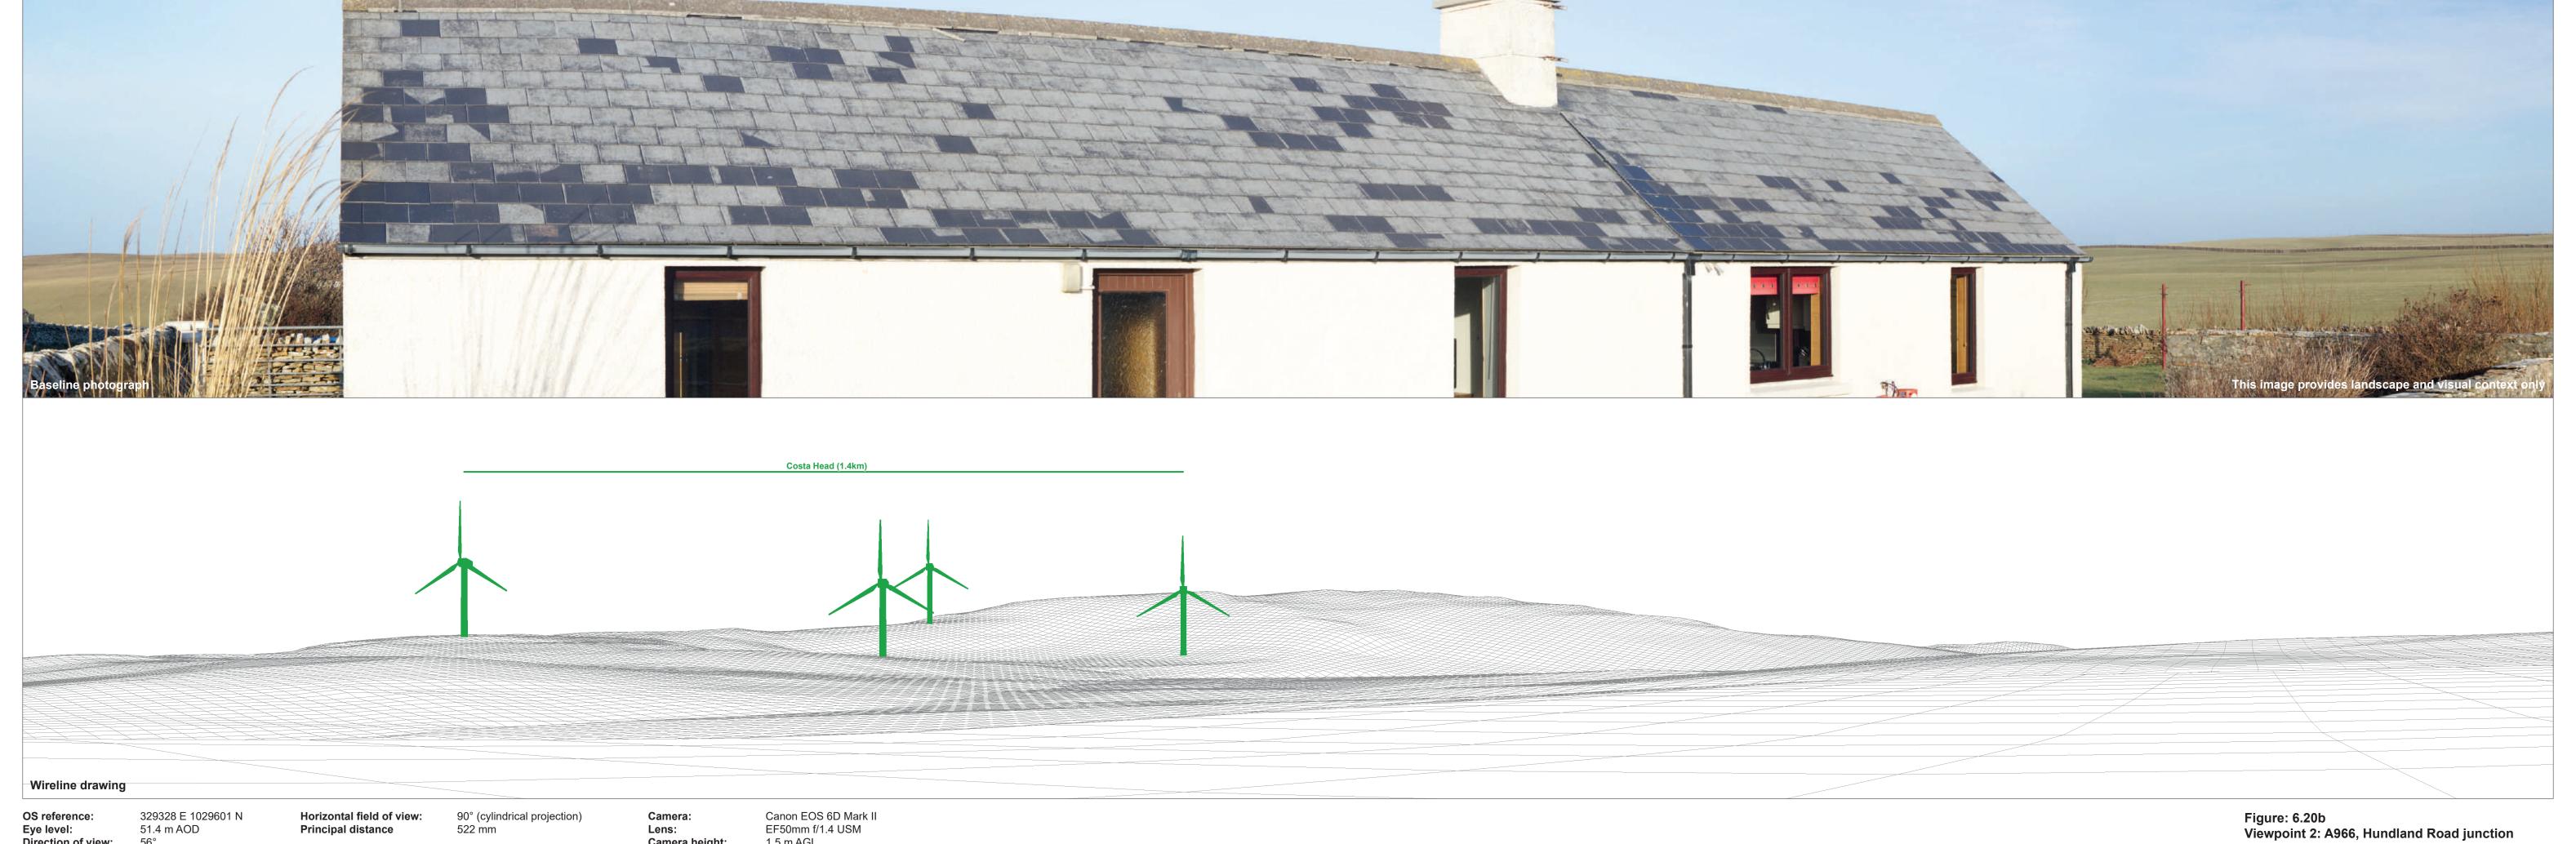

Eye level: Direction of view: Nearest turbine:

329328 E 1029601 N 51.4 m AOD

Horizontal field of view: Principal distance

Camera height:

Canon EOS 6D Mark II EF50mm f/1.4 USM 1.5 m AGL 01/03/2022, 16:14 Date and time:

Eye level: Direction of view: Nearest turbine:

1.384 km

Lens: Camera height:

1.5 m AGL 01/03/2022, 16:14 Date and time:

Camera height:

1.5 m AGL 01/03/2022, 16:14

OS reference: Eye level: Direction of view:

329328 E 1029601 N 51.4 m AOD

Horizontal field of view: 53.5° (planar projection)

Principal distance 812.5 mm

Paper size: 841 x 297 mm (half A1)

Correct printed image size: 820 x 260 mm

Canon EOS 6D Mark II EF50mm f/1.4 USM 1.5 m AGL 01/03/2022, 16:14 Camera: Lens: Camera height: Date and time: