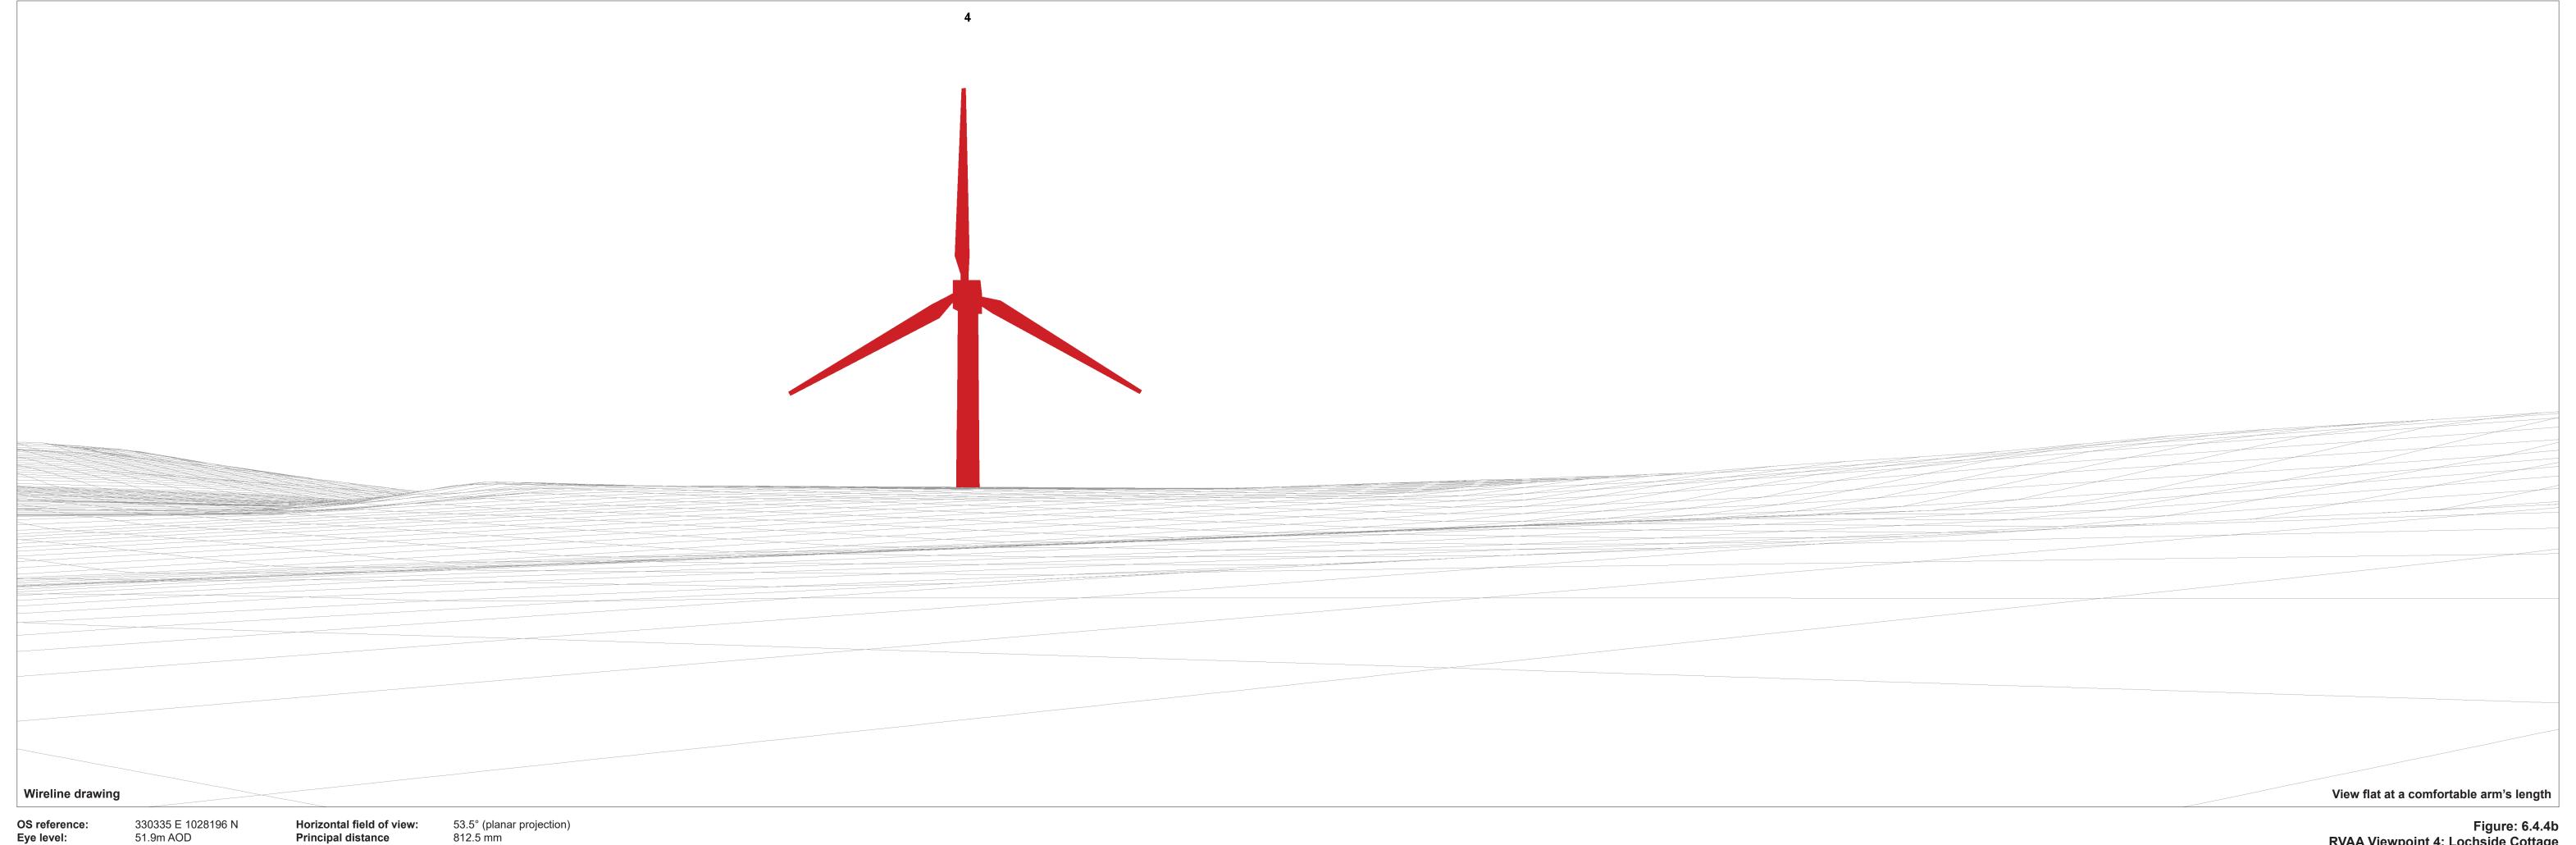

Horizontal field of view: 53.5° (planar projection)

Principal distance 812.5 mm

Paper size: 841 x 297 mm

Correct printed image size: 820 x 260 mm

Figure: 6.4.4b
RVAA Viewpoint 4: Lochside Cottage
Nisthill Wind Farm © Crown copyright, All rights reserved (2022). Licence number 0100031673