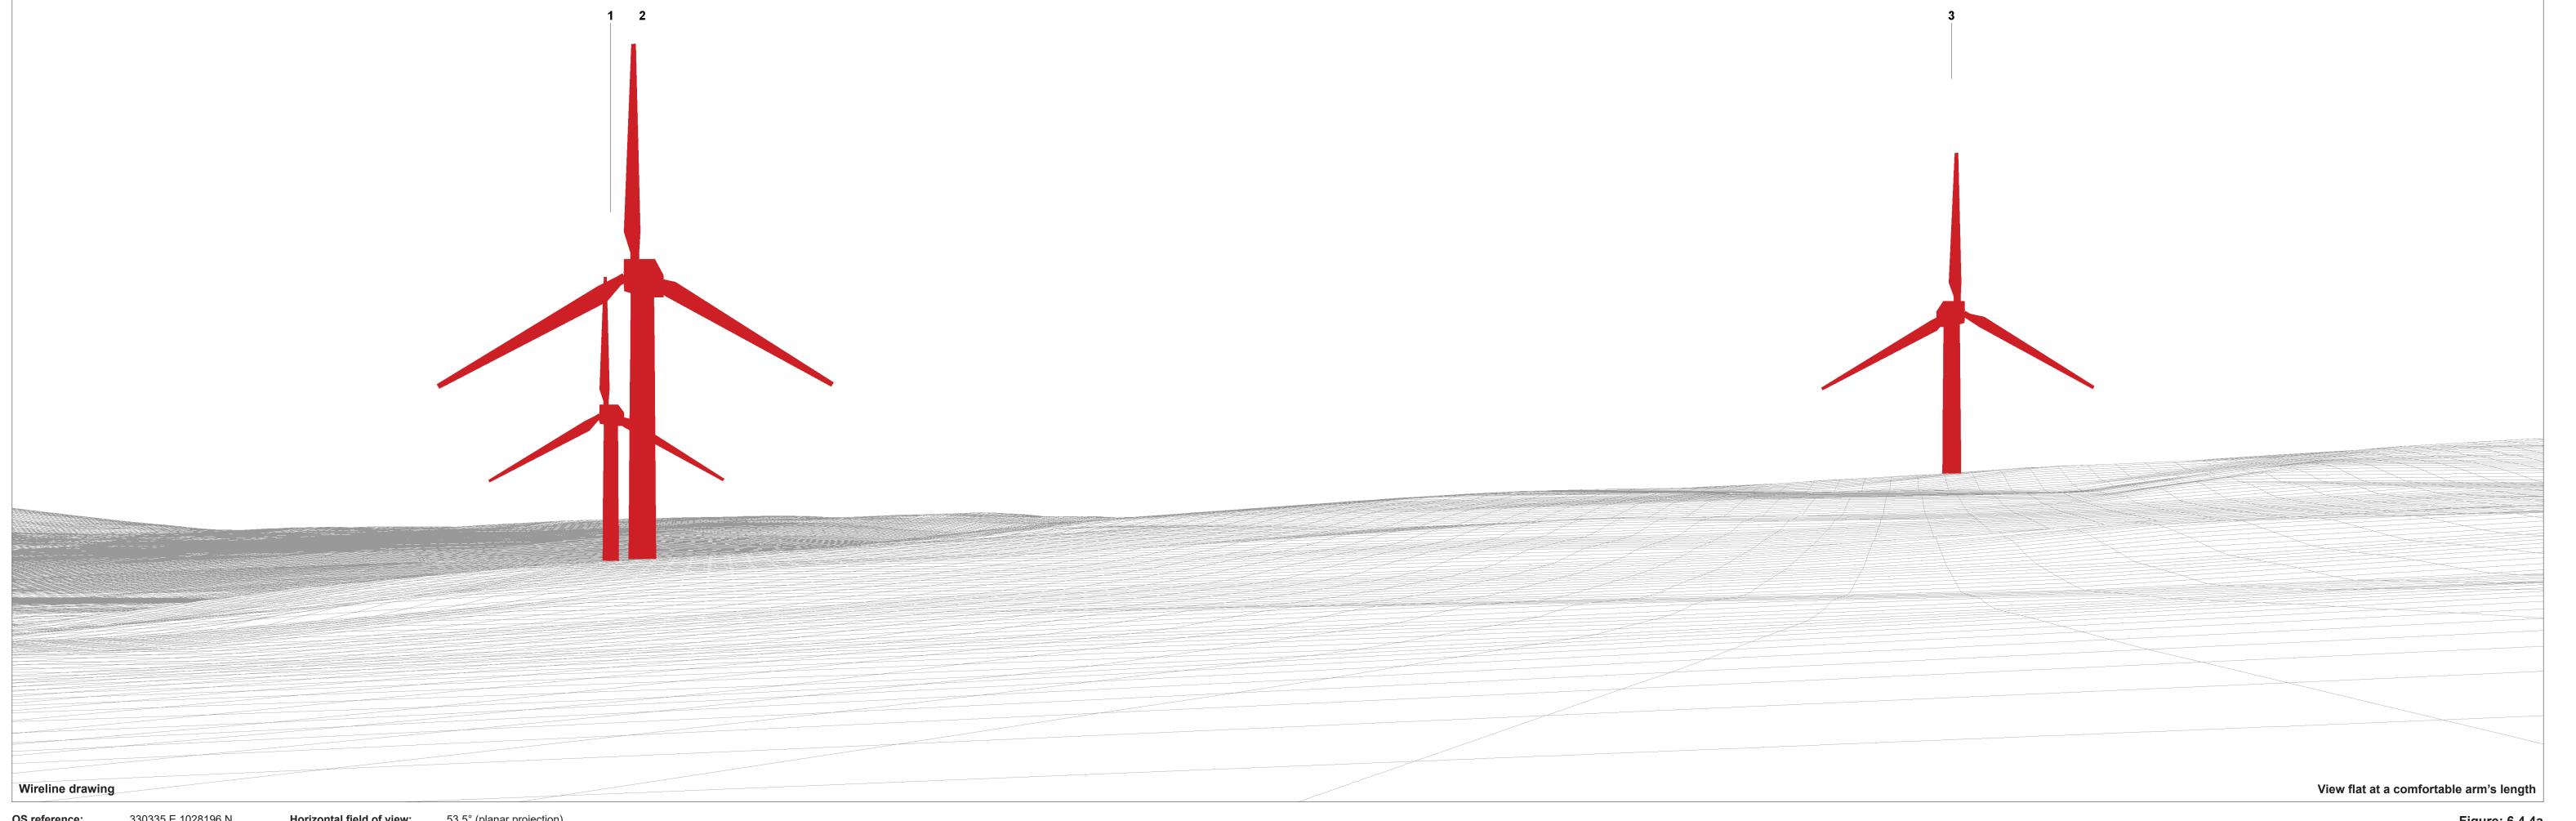

OS reference: Eye level: Direction of view: Nearest turbine:

ference: 330335 E 1028196 N
evel: 51.9m AOD
sion of view: 166°

Horizontal field of view: 53.5° (planar projection)
Principal distance 812.5 mm
Paper size: 841 x 297 mm
Correct printed image size: 820 x 260 mm

Figure: 6.4.4a
RVAA Viewpoint 4: Lochside Cottage
Nisthill Wind Farm
© Crown copyright, All rights reserved (2022). Licence number 0100031673

OS reference: 330335 E
Eye level: 51.9m AO
Direction of view: 219.5°
Nearest turbine: 0.89 km