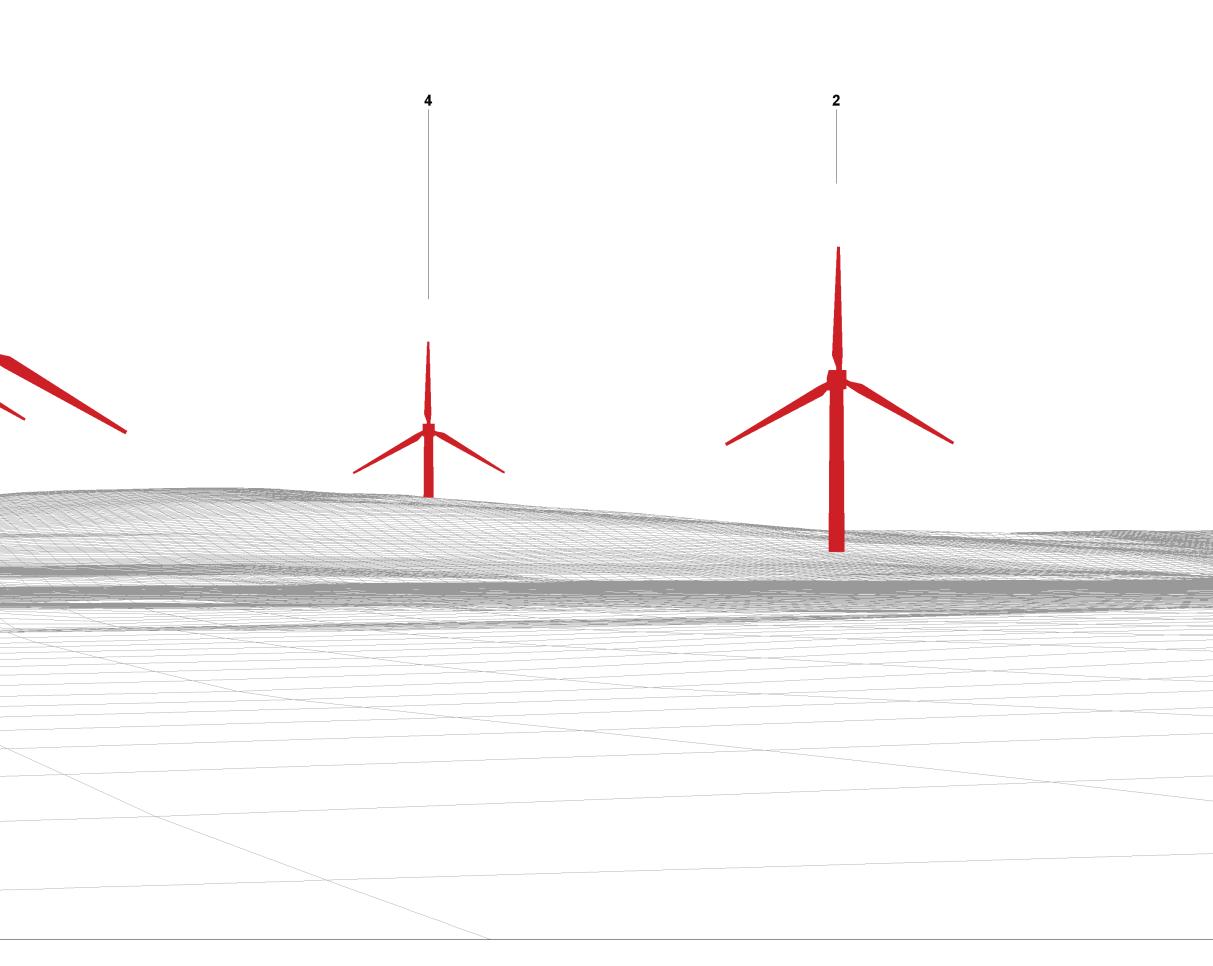

|                                        |                                 |                                                 | 3 1                                   |
|----------------------------------------|---------------------------------|-------------------------------------------------|---------------------------------------|
|                                        |                                 |                                                 |                                       |
|                                        |                                 |                                                 |                                       |
|                                        |                                 |                                                 |                                       |
|                                        |                                 |                                                 |                                       |
|                                        |                                 |                                                 |                                       |
|                                        |                                 |                                                 |                                       |
|                                        |                                 |                                                 |                                       |
|                                        |                                 |                                                 |                                       |
|                                        |                                 |                                                 |                                       |
|                                        |                                 |                                                 |                                       |
|                                        |                                 |                                                 |                                       |
|                                        |                                 |                                                 |                                       |
|                                        |                                 |                                                 |                                       |
|                                        |                                 |                                                 |                                       |
|                                        |                                 |                                                 |                                       |
|                                        |                                 |                                                 |                                       |
|                                        |                                 |                                                 |                                       |
|                                        |                                 |                                                 |                                       |
|                                        |                                 |                                                 |                                       |
|                                        |                                 |                                                 |                                       |
|                                        |                                 |                                                 |                                       |
|                                        |                                 |                                                 |                                       |
|                                        |                                 |                                                 |                                       |
|                                        |                                 |                                                 |                                       |
| Wireline drawing                       |                                 |                                                 |                                       |
| OS reference:<br>Eye level:            | 332492 E 1026786 N<br>54.4m AOD | Horizontal field of view:<br>Principal distance | 53.5° (planar projection)<br>812.5 mm |
| Direction of view:<br>Nearest turbine: | 281.5°<br>1.44 km               | Paper size:<br>Correct printed image size:      | 841 x 297 mm<br>820 x 260 mm          |

## Figure: 6.4.56 RVAA Viewpoint 56: Whitemire Nisthill Wind Farm

© Crown copyright, All rights reserved (2022). Licence number 0100031673